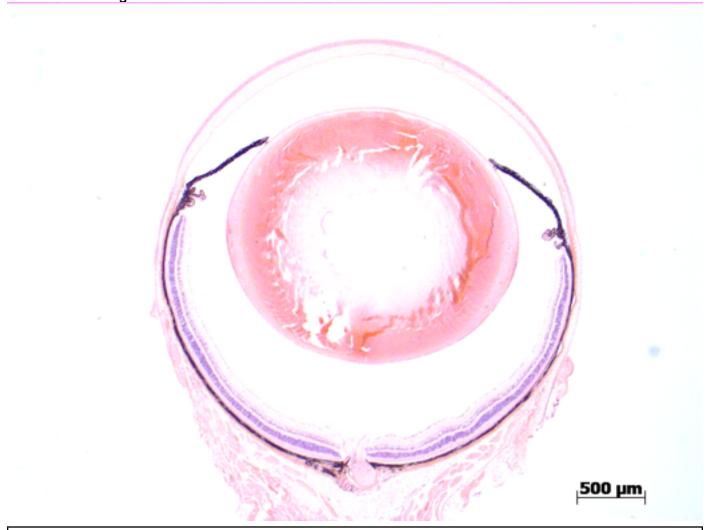

## **EYE** Phenotype

Abnormal Findings: None.

6/6 Normal corneal epithelium, stroma, and endothelium. The anterior chamber was of normal depth without cells, and the angle appeared open. The iris showed normal pigmentation without rubeosis or pupillary membranes. No cataract was observed. Normal stroma, pigmented and nonpigmented layers were present along with cilia. No abnormal opacities or cells. The retinal ganglion, inner nuclear and photoreceptor layers are normal. Normal pigmentation. Bruch's membrane is intact. No neovascular membranes were noted. The nerve is normal.