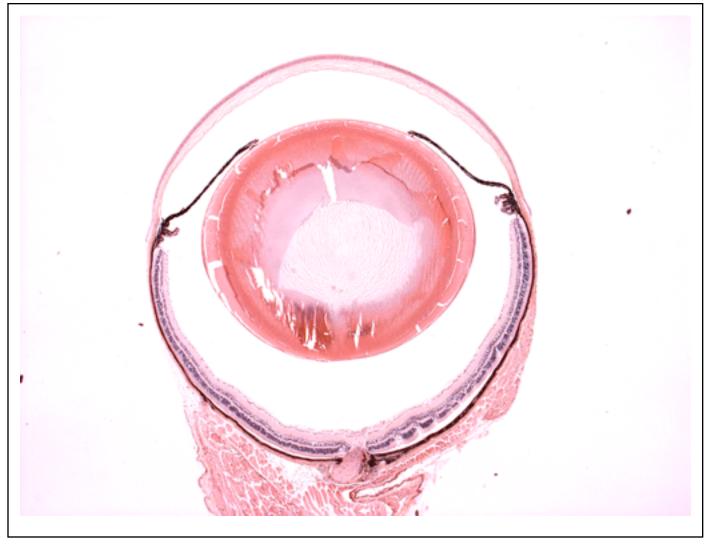

## **EYE** Phenotype

## Abnormal Findings: None.

6/6 Normal corneal epithelium, stroma, and endothelium. The anterior chamber was of normal depth without cells, and the angle appeared open. The iris showed normal pigmentation without rubeosis or pupillary membranes. No cataract was observed. Normal stroma, pigmented and nonpigmented layers were present along with cilia. No abnormal opacities or cells. The retinal ganglion, inner nuclear and photoreceptor layers are normal. Normal pigmentation. Bruch's membrane is intact. No neovascular membranes were noted. The nerve is normal.