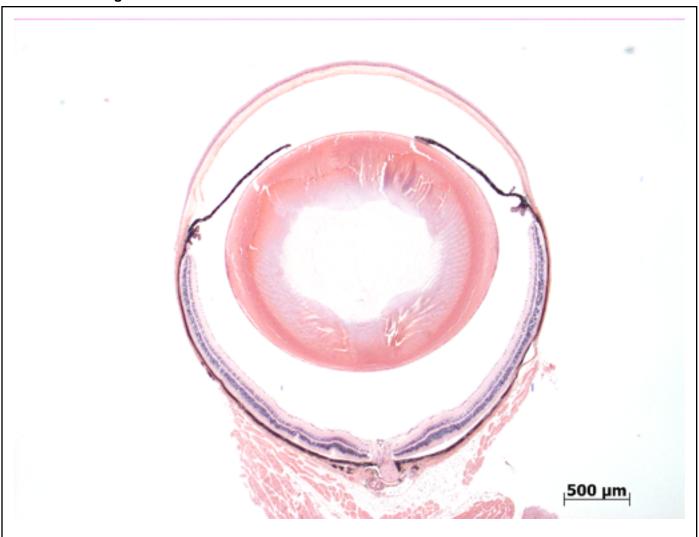

## **EYE** Phenotype

Abnormal Findings: None.

6/6 Normal corneal epithelium, stroma, and endothelium. The anterior chamber was of normal depth without cells, and the angle appeared open. The iris showed normal pigmentation without rubeosis or pupillary membranes. No cataract was observed. Normal stroma, pigmented and nonpigmented layers were present along with cilia. No abnormal opacities or cells. The retinal ganglion, inner nuclear and photoreceptor layers are normal. Normal pigmentation. Bruch's membrane is intact. No neovascular membranes were noted. The nerve is normal.