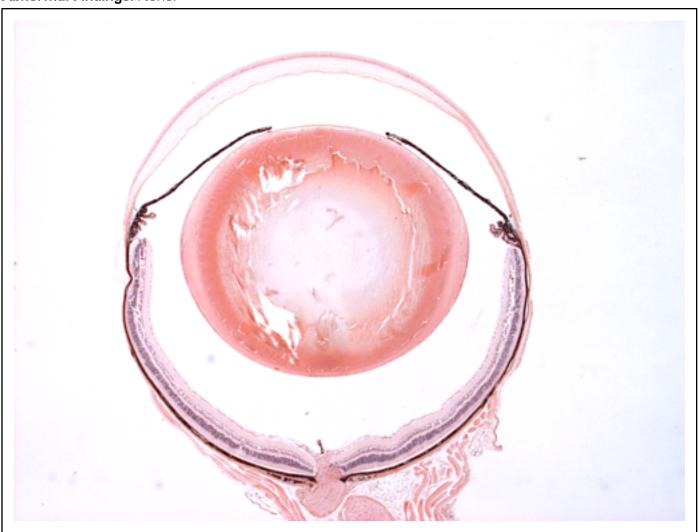

## **EYE** Phenotype

Abnormal Findings: None.

6/6 Normal corneal epithelium, stroma, and endothelium. The anterior chamber was of normal depth without cells, and the angle appeared open. The iris showed normal pigmentation without rubeosis or pupillary membranes. No cataract was observed. Normal stroma, pigmented and nonpigmented layers were present along with cilia. No abnormal opacities or cells. The retinal ganglion, inner nuclear and photoreceptor layers are normal. Normal pigmentation. Bruch's membrane is intact. No neovascular membranes were noted. The nerve is normal.