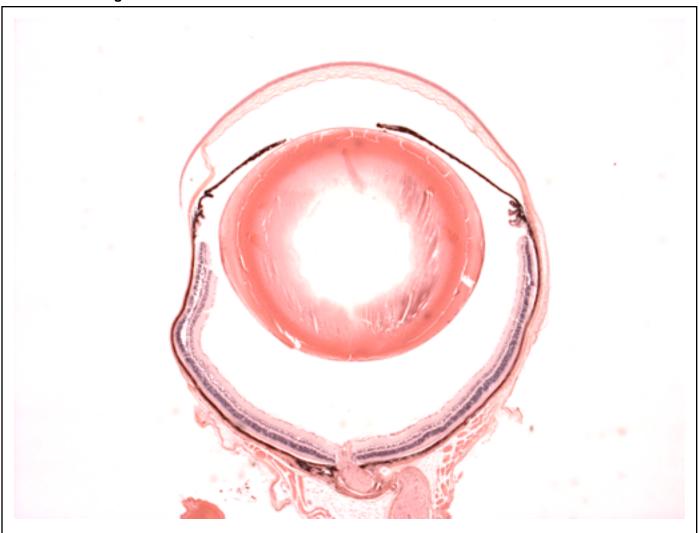

## **EYE** Phenotype

Abnormal Findings: None.

6/6 Normal corneal epithelium, stroma, and endothelium. The anterior chamber was of normal depth without cells, and the angle appeared open. The iris showed normal pigmentation without rubeosis or pupillary membranes. No cataract was observed. Normal stroma, pigmented and nonpigmented layers were present along with cilia. No abnormal opacities or cells. The retinal ganglion, inner nuclear and photoreceptor layers are normal. Normal pigmentation. Bruch's membrane is intact. No neovascular membranes were noted. The nerve is normal.