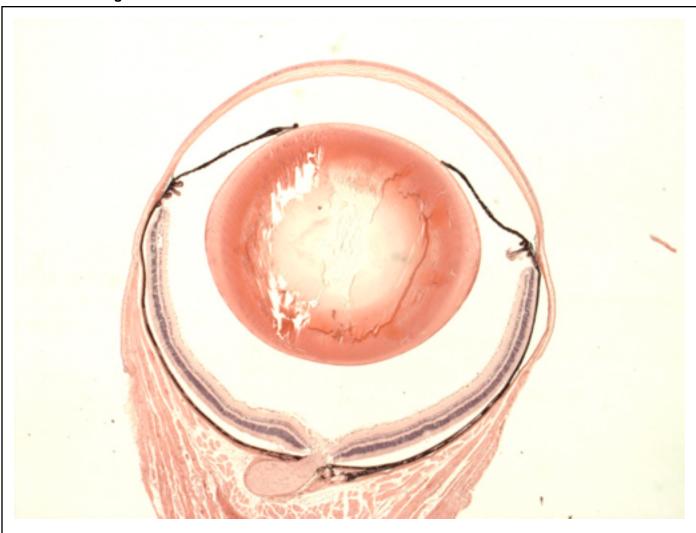

## **EYE** Phenotype

Abnormal Findings: None.

6/6 Normal corneal epithelium, stroma, and endothelium. The anterior chamber was of normal depth without cells, and the angle appeared open. The iris showed normal pigmentation without rubeosis or pupillary membranes. No cataract was observed. Normal stroma, pigmented and nonpigmented layers were present along with cilia. No abnormal opacities or cells. The retinal ganglion, inner nuclear and photoreceptor layers are normal. Normal pigmentation. Bruch's membrane is intact. No neovascular membranes were noted. The nerve is normal.