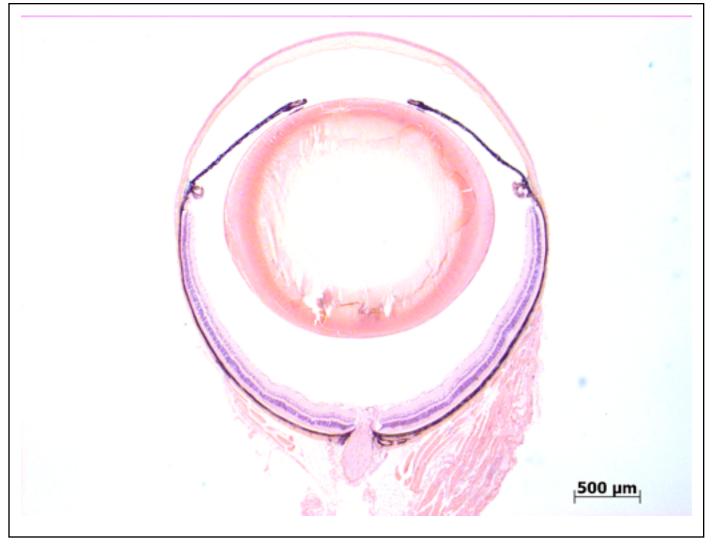

## **EYE** Phenotype

## Abnormal Findings: None.

6/6 Normal corneal epithelium, stroma, and endothelium. The anterior chamber was of normal depth without cells, and the angle appeared open. The iris showed normal pigmentation without rubeosis or pupillary membranes. No cataract was observed. Normal stroma, pigmented and nonpigmented layers were present along with cilia. No abnormal opacities or cells. The retinal ganglion, inner nuclear and photoreceptor layers are normal. Normal pigmentation. Bruch's membrane is intact. No neovascular membranes were noted. The nerve is normal.