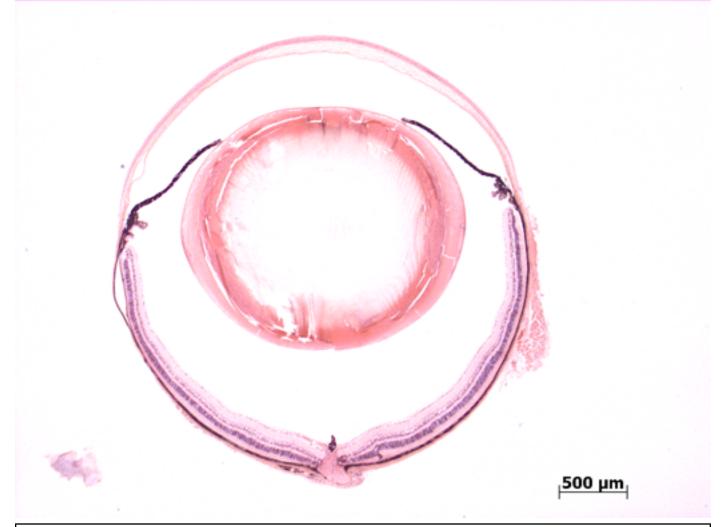

## **EYE** Phenotype

## Abnormal Findings: None.

6/6 Normal corneal epithelium, stroma, and endothelium. The anterior chamber was of normal depth without cells, and the angle appeared open. The iris showed normal pigmentation without rubeosis or pupillary membranes. No cataract was observed. Normal stroma, pigmented and nonpigmented layers were present along with cilia. No abnormal opacities or cells. The retinal ganglion, inner nuclear and photoreceptor layers are normal. Normal pigmentation. Bruch's membrane is intact. No neovascular membranes were noted. The nerve is normal.