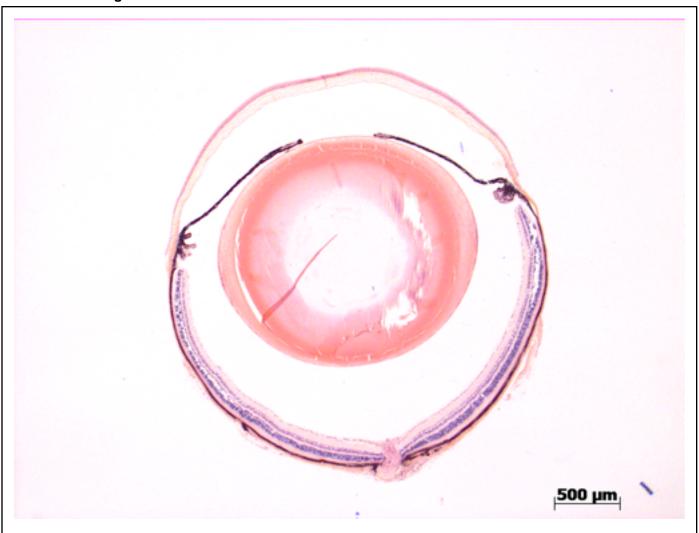

## **EYE** Phenotype

Abnormal Findings: None.

6/6 Normal corneal epithelium, stroma, and endothelium. The anterior chamber was of normal depth without cells, and the angle appeared open. The iris showed normal pigmentation without rubeosis or pupillary membranes. No cataract was observed. Normal stroma, pigmented and nonpigmented layers were present along with cilia. No abnormal opacities or cells. The retinal ganglion, inner nuclear and photoreceptor layers are normal. Normal pigmentation. Bruch's membrane is intact. No neovascular membranes were noted. The nerve is normal.