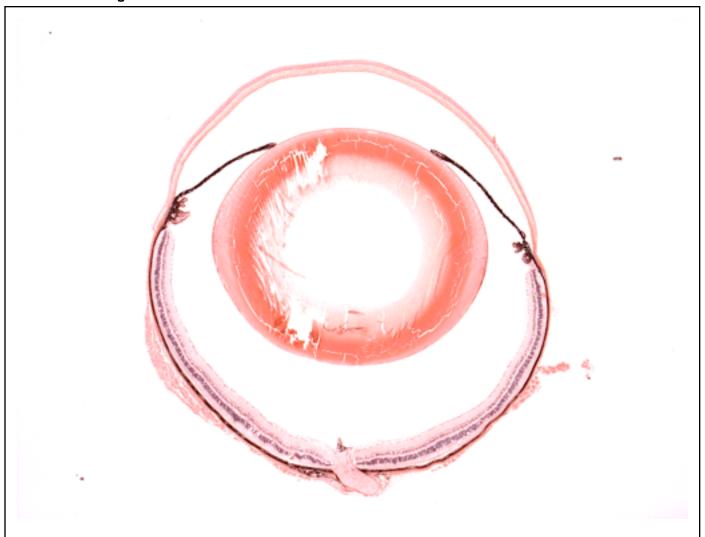

## **EYE** Phenotype

Abnormal Findings: None.

6/6 Normal corneal epithelium, stroma, and endothelium. The anterior chamber was of normal depth without cells, and the angle appeared open. The iris showed normal pigmentation without rubeosis or pupillary membranes. No cataract was observed. Normal stroma, pigmented and nonpigmented layers were present along with cilia. No abnormal opacities or cells. The retinal ganglion, inner nuclear and photoreceptor layers are normal. Normal pigmentation. Bruch's membrane is intact. No neovascular membranes were noted. The nerve is normal.