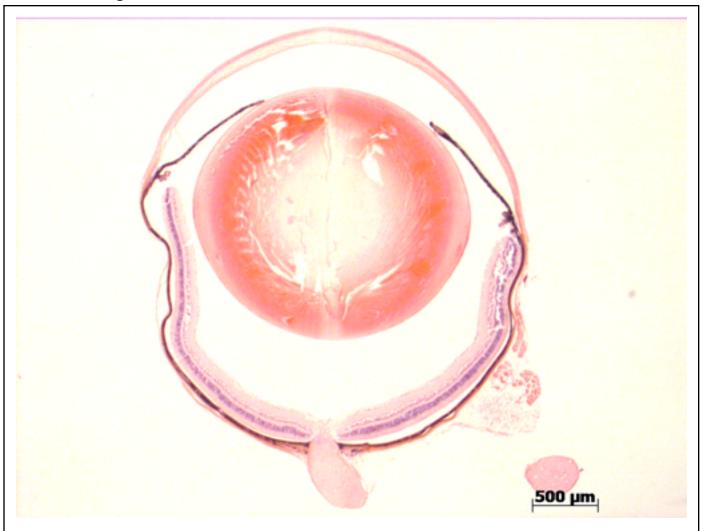

## Abnormal Findings: None.

6/6 Normal corneal epithelium, stroma, and endothelium. The anterior chamber was of normal depth without cells, and the angle appeared open. The iris showed normal pigmentation without rubeosis or pupillary membranes. No cataract was observed. Normal stroma, pigmented and nonpigmented layers were present along with cilia. No abnormal opacities or cells. The retinal ganglion, inner nuclear and photoreceptor layers are normal. Normal pigmentation. Bruch's membrane is intact. No neovascular membranes were noted. The nerve is normal.