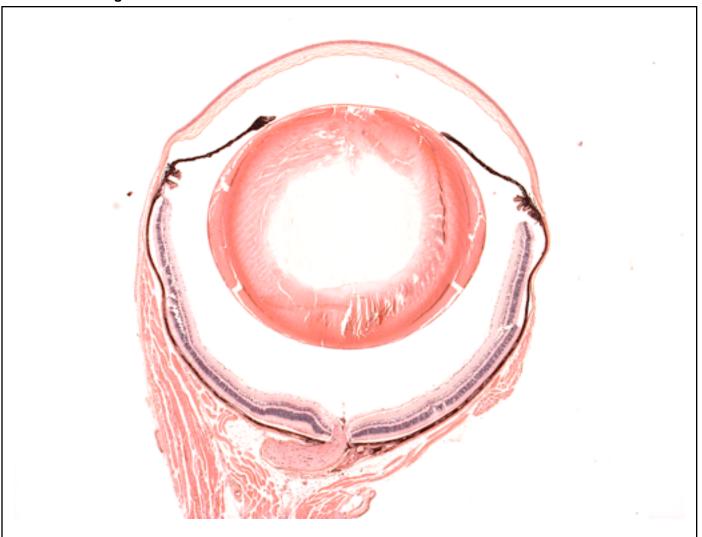

## **EYE** Phenotype

Abnormal Findings: None.

6/6 Normal corneal epithelium, stroma, and endothelium. The anterior chamber was of normal depth without cells, and the angle appeared open. The iris showed normal pigmentation without rubeosis or pupillary membranes. No cataract was observed. Normal stroma, pigmented and nonpigmented layers were present along with cilia. No abnormal opacities or cells. The retinal ganglion, inner nuclear and photoreceptor layers are normal. Normal pigmentation. Bruch's membrane is intact. No neovascular membranes were noted. The nerve is normal.