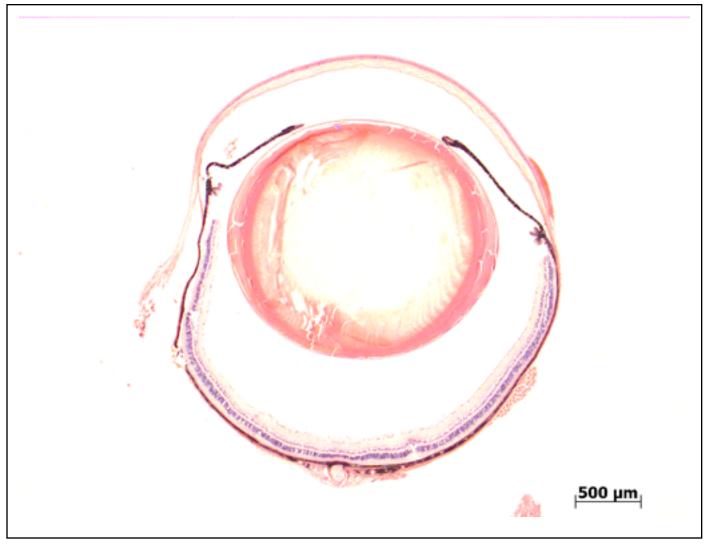

## **EYE** Phenotype

## Abnormal Findings: None.

6/6 Normal corneal epithelium, stroma, and endothelium. The anterior chamber was of normal depth without cells, and the angle appeared open. The iris showed normal pigmentation without rubeosis or pupillary membranes. No cataract was observed. Normal stroma, pigmented and nonpigmented layers were present along with cilia. No abnormal opacities or cells. The retinal ganglion, inner nuclear and photoreceptor layers are normal. Normal pigmentation. Bruch's membrane is intact. No neovascular membranes were noted. The nerve is normal.