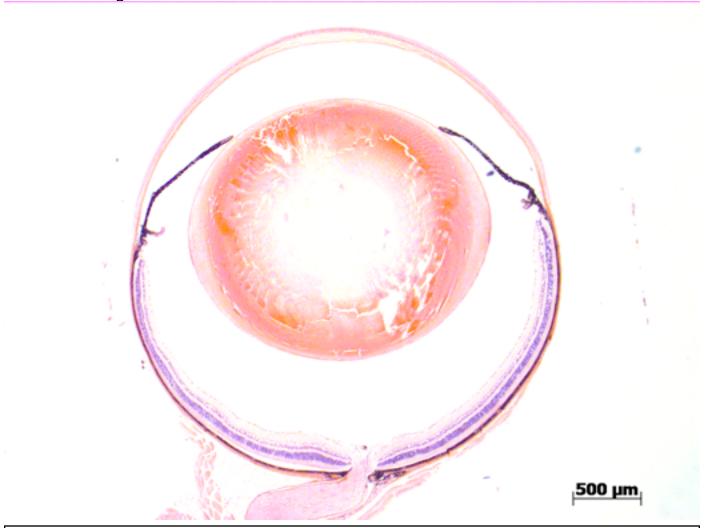

## **EYE** Phenotype

Abnormal Findings: None.

6/6 Normal corneal epithelium, stroma, and endothelium. The anterior chamber was of normal depth without cells, and the angle appeared open. The iris showed normal pigmentation without rubeosis or pupillary membranes. No cataract was observed. Normal stroma, pigmented and nonpigmented layers were present along with cilia. No abnormal opacities or cells. The retinal ganglion, inner nuclear and photoreceptor layers are normal. Normal pigmentation. Bruch's membrane is intact. No neovascular membranes were noted. The nerve is normal.