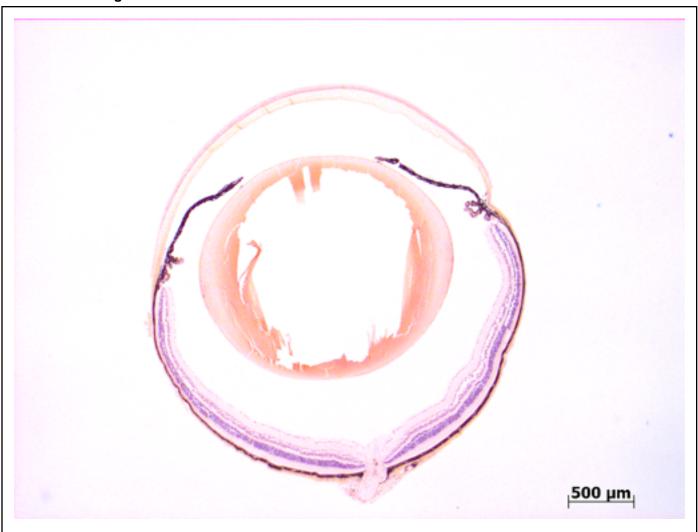

## **EYE** Phenotype

Abnormal Findings: None.

6/6 Normal corneal epithelium, stroma, and endothelium. The anterior chamber was of normal depth without cells, and the angle appeared open. The iris showed normal pigmentation without rubeosis or pupillary membranes. No cataract was observed. Normal stroma, pigmented and nonpigmented layers were present along with cilia. No abnormal opacities or cells. The retinal ganglion, inner nuclear and photoreceptor layers are normal. Normal pigmentation. Bruch's membrane is intact. No neovascular membranes were noted. The nerve is normal.