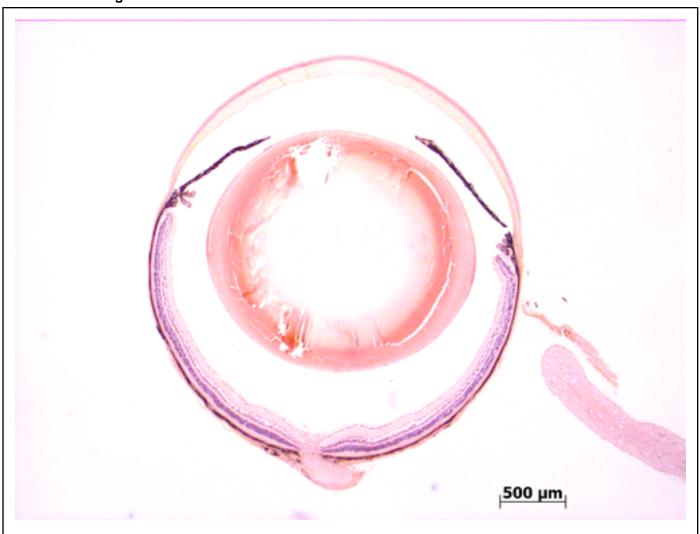

## **EYE** Phenotype

Abnormal Findings: None.

6/6 Normal corneal epithelium, stroma, and endothelium. The anterior chamber was of normal depth without cells, and the angle appeared open. The iris showed normal pigmentation without rubeosis or pupillary membranes. No cataract was observed. Normal stroma, pigmented and nonpigmented layers were present along with cilia. No abnormal opacities or cells. The retinal ganglion, inner nuclear and photoreceptor layers are normal. Normal pigmentation. Bruch's membrane is intact. No neovascular membranes were noted. The nerve is normal.