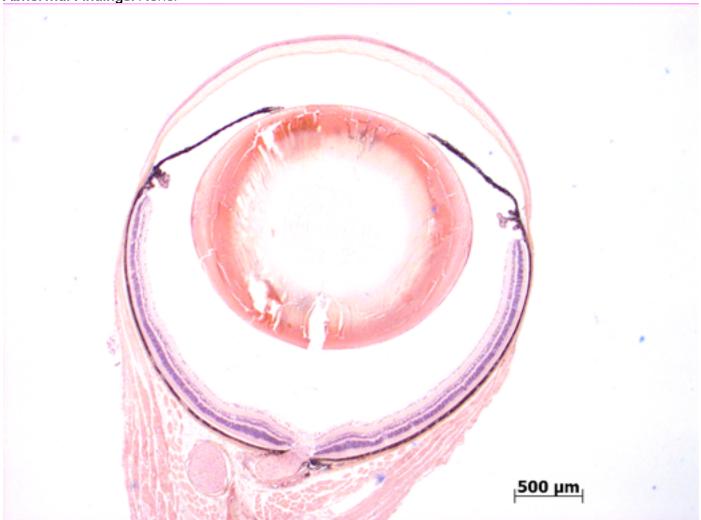

## **EYE** Phenotype

Abnormal Findings: None.

6/6 Normal corneal epithelium, stroma, and endothelium. The anterior chamber was of normal depth without cells, and the angle appeared open. The iris showed normal pigmentation without rubeosis or pupillary membranes. No cataract was observed. Normal stroma, pigmented and nonpigmented layers were present along with cilia. No abnormal opacities or cells. The retinal ganglion, inner nuclear and photoreceptor layers are normal. Normal pigmentation. Bruch's membrane is intact. No neovascular membranes were noted. The nerve is normal.