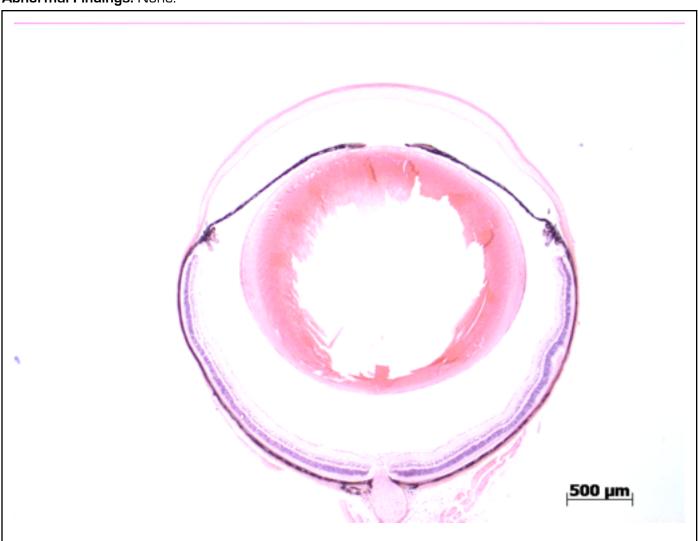

## **EYE** Phenotype

Abnormal Findings: None.

6/6 Normal corneal epithelium, stroma, and endothelium. The anterior chamber was of normal depth without cells, and the angle appeared open. The iris showed normal pigmentation without rubeosis or pupillary membranes. No cataract was observed. Normal stroma, pigmented and nonpigmented layers were present along with cilia. No abnormal opacities or cells. The retinal ganglion, inner nuclear and photoreceptor layers are normal. Normal pigmentation. Bruch's membrane is intact. No neovascular membranes were noted. The nerve is normal.