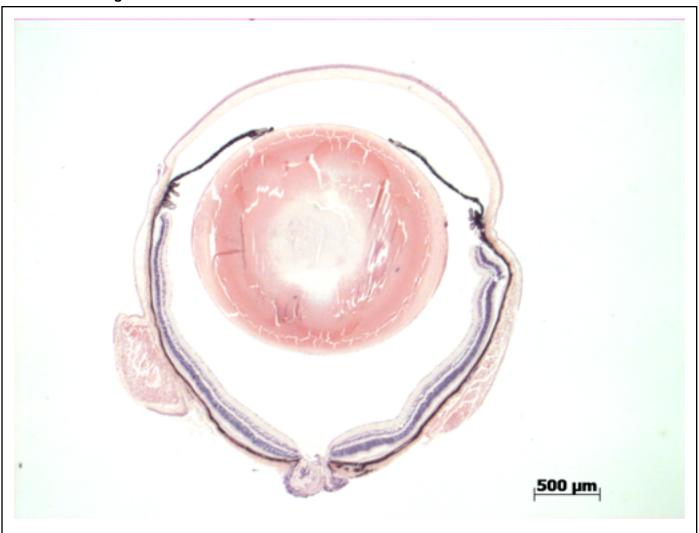

## Abnormal Findings: None.

6/6 Normal corneal epithelium, stroma, and endothelium. The anterior chamber was of normal depth without cells, and the angle appeared open. The iris showed normal pigmentation without rubeosis or pupillary membranes. No cataract was observed. Normal stroma, pigmented and nonpigmented layers were present along with cilia. No abnormal opacities or cells. The retinal ganglion, inner nuclear and photoreceptor layers are normal. Normal pigmentation. Bruch's membrane is intact. No neovascular membranes were noted. The nerve is normal.