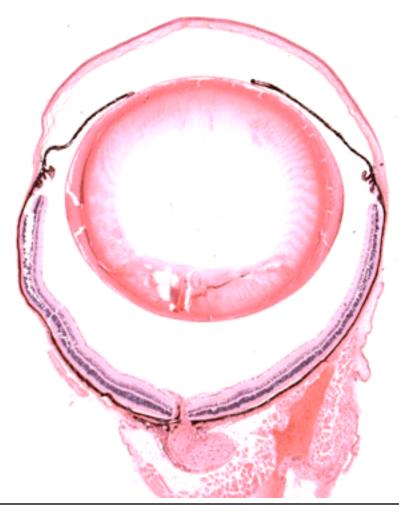

## **EYE** Phenotype

Abnormal Findings: None.

6/6 Normal corneal epithelium, stroma, and endothelium. The anterior chamber was of normal depth without cells, and the angle appeared open. The iris showed normal pigmentation without rubeosis or pupillary membranes. No cataract was observed. Normal stroma, pigmented and nonpigmented layers were present along with cilia. No abnormal opacities or cells. The retinal ganglion, inner nuclear and photoreceptor layers are normal. Normal pigmentation. Bruch's membrane is intact. No neovascular membranes were noted. The nerve is normal.