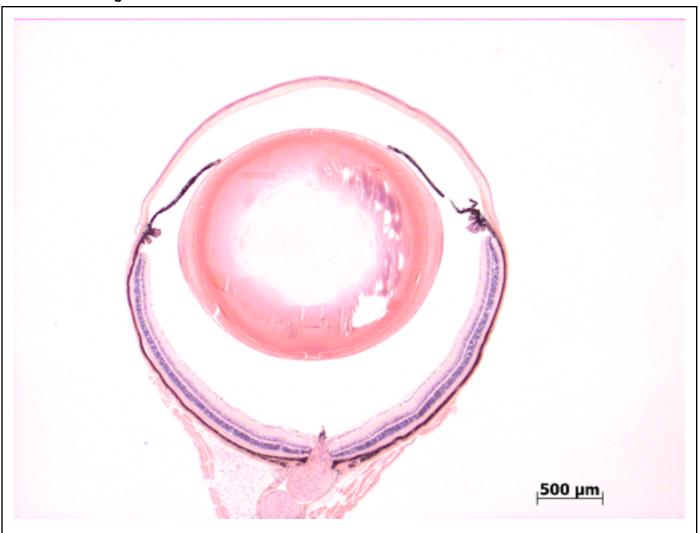

## **EYE** Phenotype

Abnormal Findings: None.

6/6 Normal corneal epithelium, stroma, and endothelium. The anterior chamber was of normal depth without cells, and the angle appeared open. The iris showed normal pigmentation without rubeosis or pupillary membranes. No cataract was observed. Normal stroma, pigmented and nonpigmented layers were present along with cilia. No abnormal opacities or cells. The retinal ganglion, inner nuclear and photoreceptor layers are normal. Normal pigmentation. Bruch's membrane is intact. No neovascular membranes were noted. The nerve is normal.