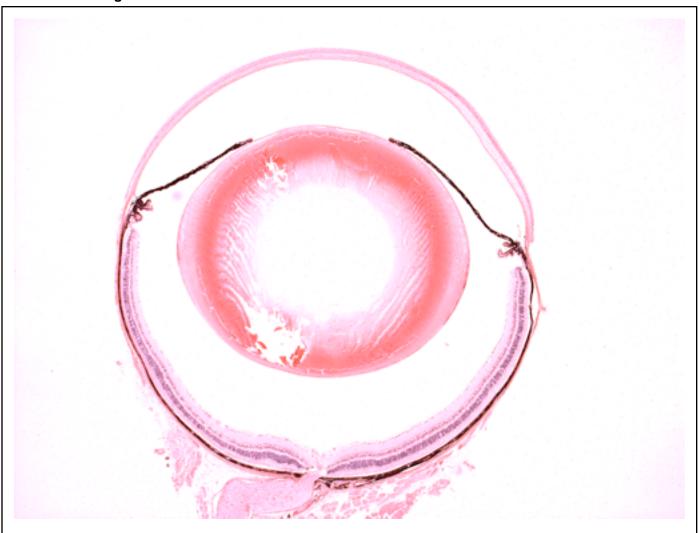

## **EYE** Phenotype

Abnormal Findings: None.

6/6 Normal corneal epithelium, stroma, and endothelium. The anterior chamber was of normal depth without cells, and the angle appeared open. The iris showed normal pigmentation without rubeosis or pupillary membranes. No cataract was observed. Normal stroma, pigmented and nonpigmented layers were present along with cilia. No abnormal opacities or cells. The retinal ganglion, inner nuclear and photoreceptor layers are normal. Normal pigmentation. Bruch's membrane is intact. No neovascular membranes were noted. The nerve is normal.