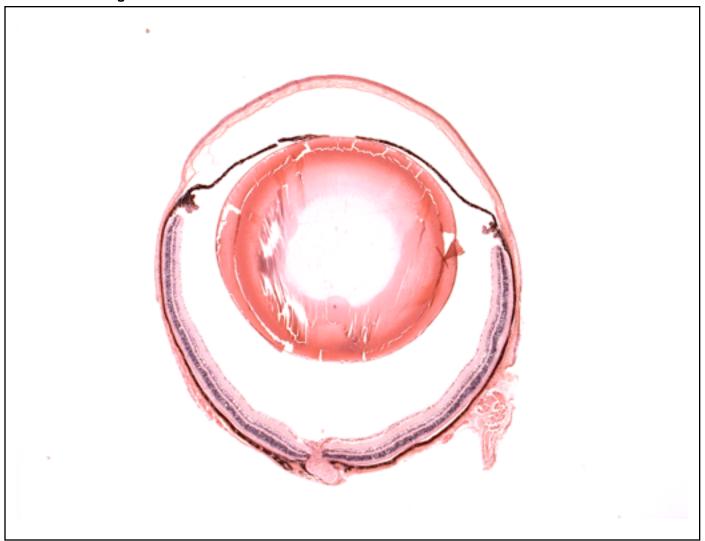

## **EYE** Phenotype

Abnormal Findings: None.

6/6 Normal corneal epithelium, stroma, and endothelium. The anterior chamber was of normal depth without cells, and the angle appeared open. The iris showed normal pigmentation without rubeosis or pupillary membranes. No cataract was observed. Normal stroma, pigmented and nonpigmented layers were present along with cilia. No abnormal opacities or cells. The retinal ganglion, inner nuclear and photoreceptor layers are normal. Normal pigmentation. Bruch's membrane is intact. No neovascular membranes were noted. The nerve is normal.