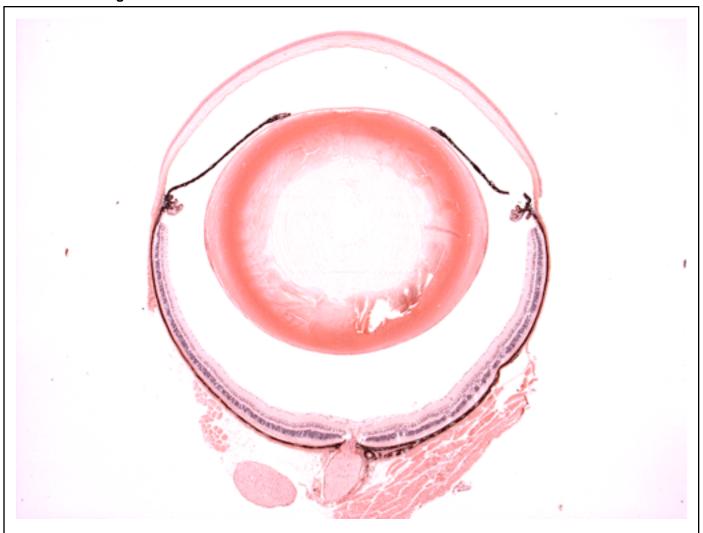

## Abnormal Findings: None.

6/6 Normal corneal epithelium, stroma, and endothelium. The anterior chamber was of normal depth without cells, and the angle appeared open. The iris showed normal pigmentation without rubeosis or pupillary membranes. No cataract was observed. Normal stroma, pigmented and nonpigmented layers were present along with cilia. No abnormal opacities or cells. The retinal ganglion, inner nuclear and photoreceptor layers are normal. Normal pigmentation. Bruch's membrane is intact. No neovascular membranes were noted. The nerve is normal.