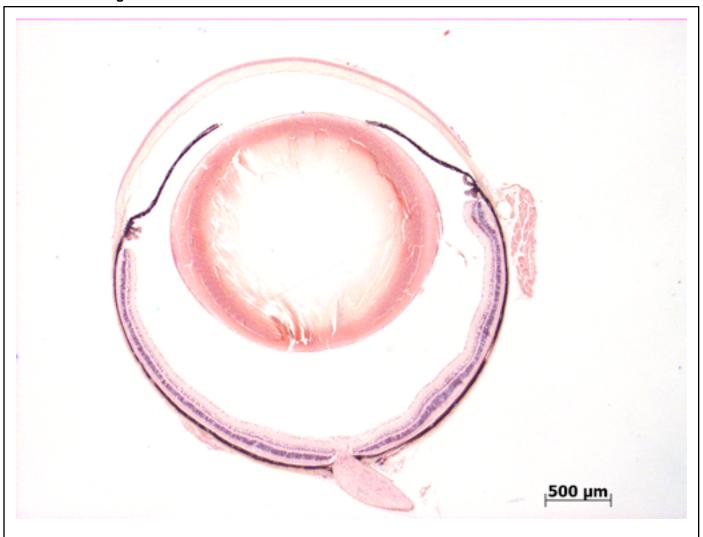

## **EYE** Phenotype

Abnormal Findings: None.

6/6 Normal corneal epithelium, stroma, and endothelium. The anterior chamber was of normal depth without cells, and the angle appeared open. The iris showed normal pigmentation without rubeosis or pupillary membranes. No cataract was observed. Normal stroma, pigmented and nonpigmented layers were present along with cilia. No abnormal opacities or cells. The retinal ganglion, inner nuclear and photoreceptor layers are normal. Normal pigmentation. Bruch's membrane is intact. No neovascular membranes were noted. The nerve is normal.