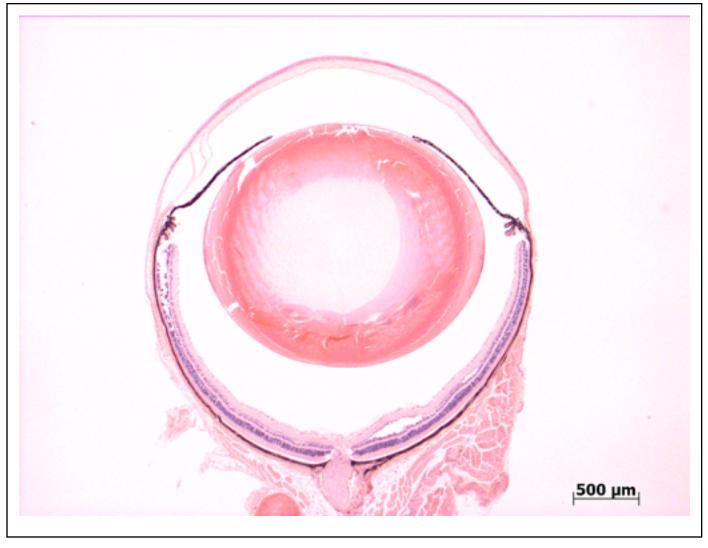

## Abnormal Findings: None.

6/6 Normal corneal epithelium, stroma, and endothelium. The anterior chamber was of normal depth without cells, and the angle appeared open. The iris showed normal pigmentation without rubeosis or pupillary membranes. No cataract was observed. Normal stroma, pigmented and nonpigmented layers were present along with cilia. No abnormal opacities or cells. The retinal ganglion, inner nuclear and photoreceptor layers are normal. Normal pigmentation. Bruch's membrane is intact. No neovascular membranes were noted. The nerve is normal.