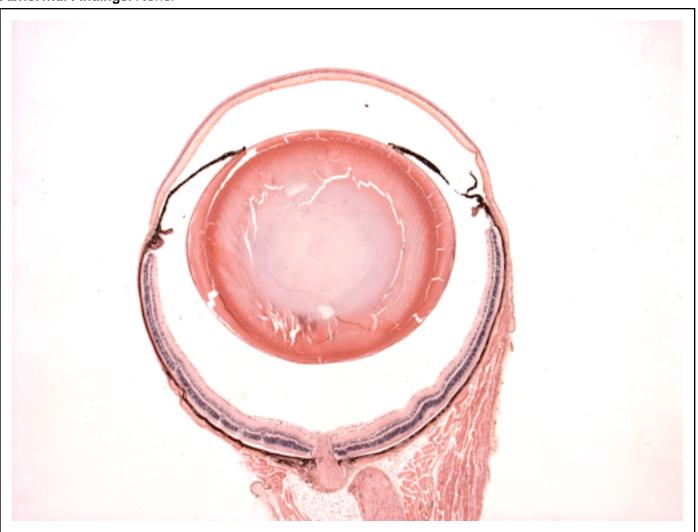

## **EYE** Phenotype

Abnormal Findings: None.

6/6 Normal corneal epithelium, stroma, and endothelium. The anterior chamber was of normal depth without cells, and the angle appeared open. The iris showed normal pigmentation without rubeosis or pupillary membranes. No cataract was observed. Normal stroma, pigmented and nonpigmented layers were present along with cilia. No abnormal opacities or cells. The retinal ganglion, inner nuclear and photoreceptor layers are normal. Normal pigmentation. Bruch's membrane is intact. No neovascular membranes were noted. The nerve is normal.