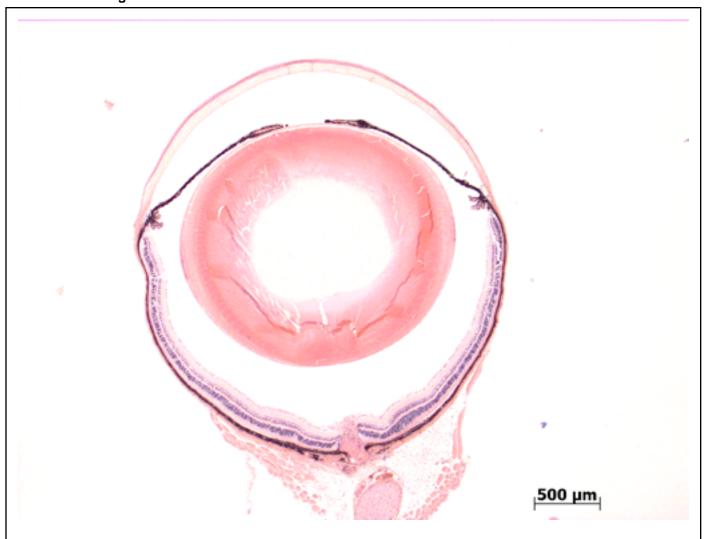

## **EYE** Phenotype

## Abnormal Findings: None.

6/6 Normal corneal epithelium, stroma, and endothelium. The anterior chamber was of normal depth without cells, and the angle appeared open. The iris showed normal pigmentation without rubeosis or pupillary membranes. No cataract was observed. Normal stroma, pigmented and nonpigmented layers were present along with cilia. No abnormal opacities or cells. The retinal ganglion, inner nuclear and photoreceptor layers are normal. Normal pigmentation. Bruch's membrane is intact. No neovascular membranes were noted. The nerve is normal.