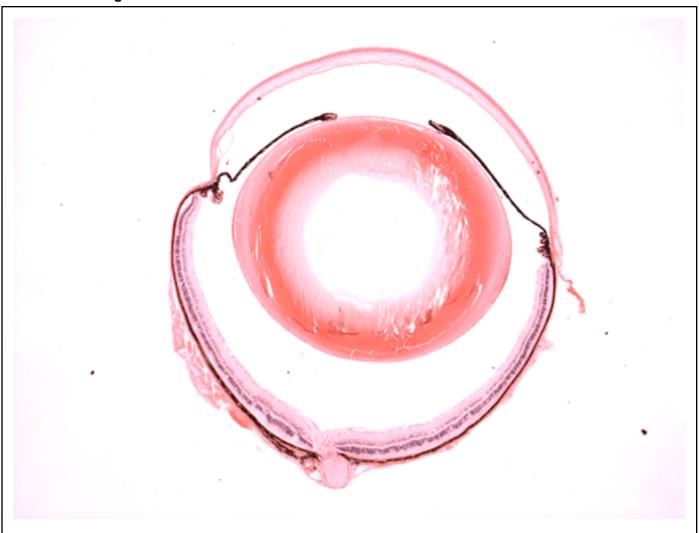

## Abnormal Findings: None.

6/6 Normal corneal epithelium, stroma, and endothelium. The anterior chamber was of normal depth without cells, and the angle appeared open. The iris showed normal pigmentation without rubeosis or pupillary membranes. No cataract was observed. Normal stroma, pigmented and nonpigmented layers were present along with cilia. No abnormal opacities or cells. The retinal ganglion, inner nuclear and photoreceptor layers are normal. Normal pigmentation. Bruch's membrane is intact. No neovascular membranes were noted. The nerve is normal.