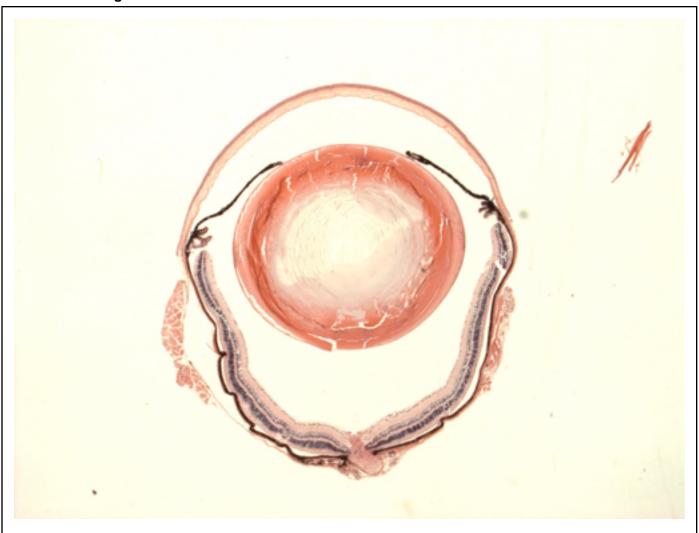

## **EYE** Phenotype

Abnormal Findings: None.

6/6 Normal corneal epithelium, stroma, and endothelium. The anterior chamber was of normal depth without cells, and the angle appeared open. The iris showed normal pigmentation without rubeosis or pupillary membranes. No cataract was observed. Normal stroma, pigmented and nonpigmented layers were present along with cilia. No abnormal opacities or cells. The retinal ganglion, inner nuclear and photoreceptor layers are normal. Normal pigmentation. Bruch's membrane is intact. No neovascular membranes were noted. The nerve is normal.