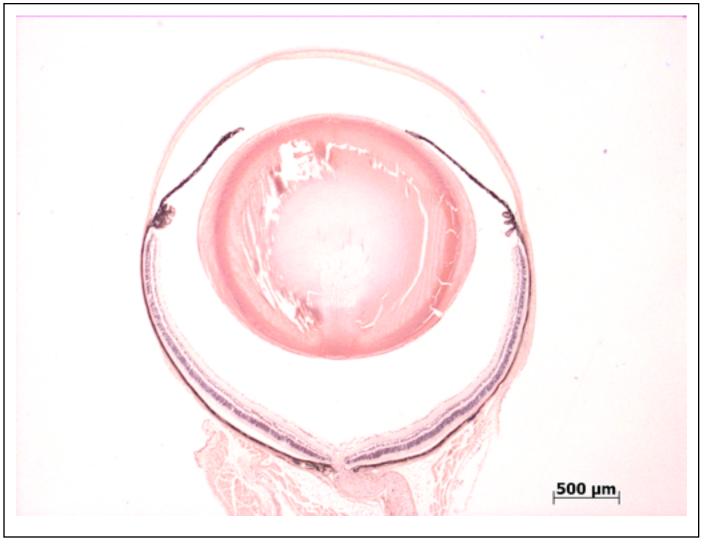

## Abnormal Findings: None.

6/6 Normal corneal epithelium, stroma, and endothelium. The anterior chamber was of normal depth without cells, and the angle appeared open. The iris showed normal pigmentation without rubeosis or pupillary membranes. No cataract was observed. Normal stroma, pigmented and nonpigmented layers were present along with cilia. No abnormal opacities or cells. The retinal ganglion, inner nuclear and photoreceptor layers are normal. Normal pigmentation. Bruch's membrane is intact. No neovascular membranes were noted. The nerve is normal.