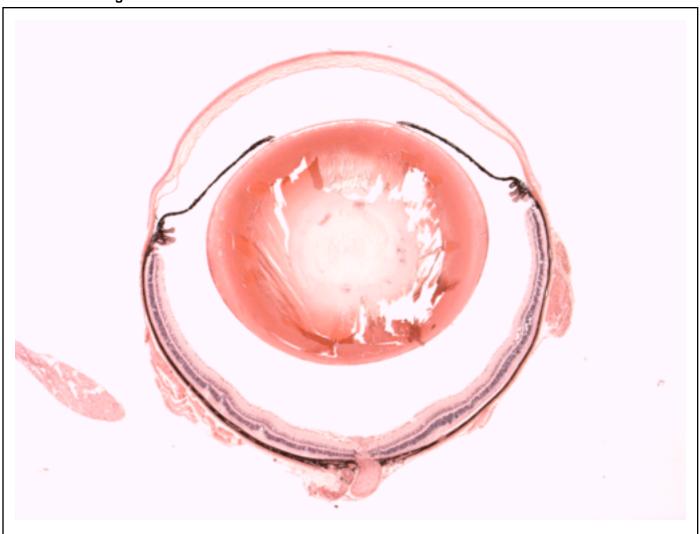

## **EYE** Phenotype

Abnormal Findings: None.

6/6 Normal corneal epithelium, stroma, and endothelium. The anterior chamber was of normal depth without cells, and the angle appeared open. The iris showed normal pigmentation without rubeosis or pupillary membranes. No cataract was observed. Normal stroma, pigmented and nonpigmented layers were present along with cilia. No abnormal opacities or cells. The retinal ganglion, inner nuclear and photoreceptor layers are normal. Normal pigmentation. Bruch's membrane is intact. No neovascular membranes were noted. The nerve is normal.