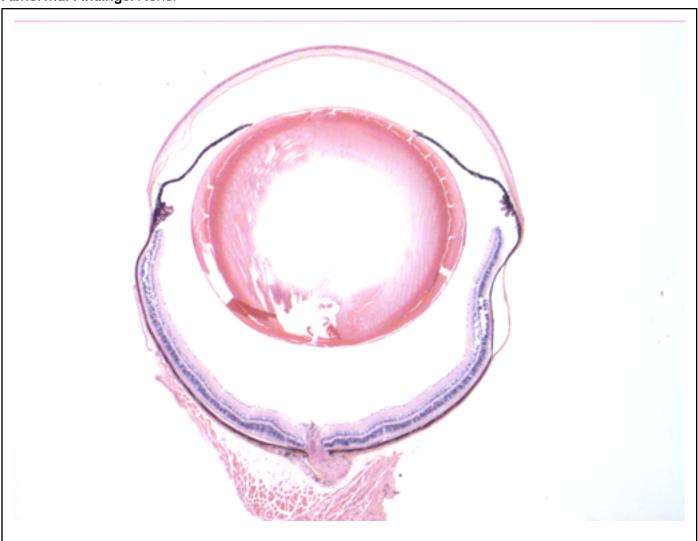

## **EYE** Phenotype

Abnormal Findings: None.

6/6 Normal corneal epithelium, stroma, and endothelium. The anterior chamber was of normal depth without cells, and the angle appeared open. The iris showed normal pigmentation without rubeosis or pupillary membranes. No cataract was observed. Normal stroma, pigmented and nonpigmented layers were present along with cilia. No abnormal opacities or cells. The retinal ganglion, inner nuclear and photoreceptor layers are normal. Normal pigmentation. Bruch's membrane is intact. No neovascular membranes were noted. The nerve is normal.