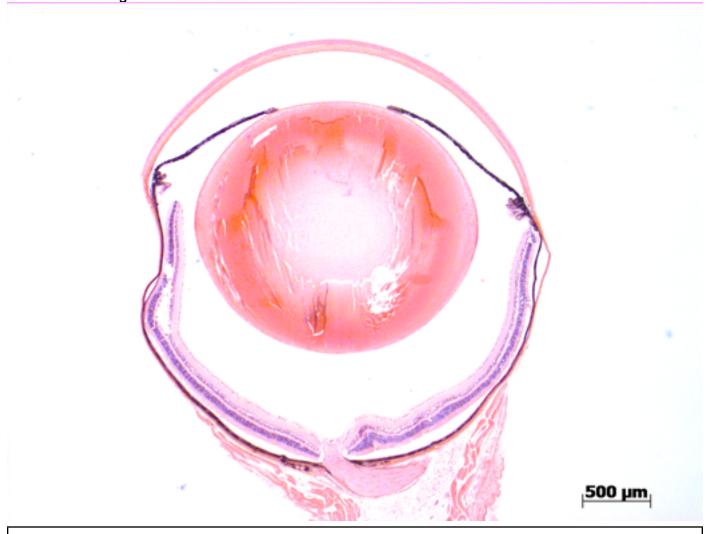

## **EYE** Phenotype

Abnormal Findings: None.

6/6 Normal corneal epithelium, stroma, and endothelium. The anterior chamber was of normal depth without cells, and the angle appeared open. The iris showed normal pigmentation without rubeosis or pupillary membranes. No cataract was observed. Normal stroma, pigmented and nonpigmented layers were present along with cilia. No abnormal opacities or cells. The retinal ganglion, inner nuclear and photoreceptor layers are normal. Normal pigmentation. Bruch's membrane is intact. No neovascular membranes were noted. The nerve is normal.