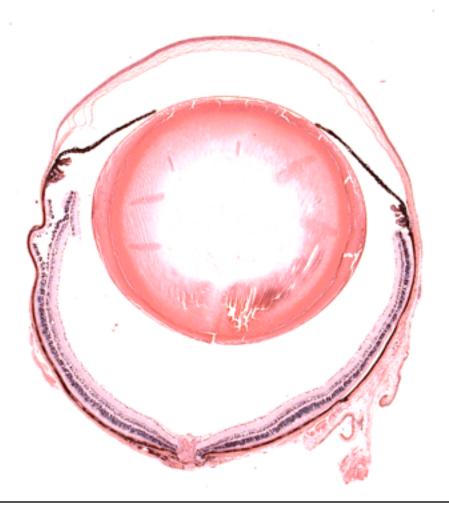

## **EYE** Phenotype

Abnormal Findings: None.

6/6 Normal corneal epithelium, stroma, and endothelium. The anterior chamber was of normal depth without cells, and the angle appeared open. The iris showed normal pigmentation without rubeosis or pupillary membranes. No cataract was observed. Normal stroma, pigmented and nonpigmented layers were present along with cilia. No abnormal opacities or cells. The retinal ganglion, inner nuclear and photoreceptor layers are normal. Normal pigmentation. Bruch's membrane is intact. No neovascular membranes were noted. The nerve is normal.