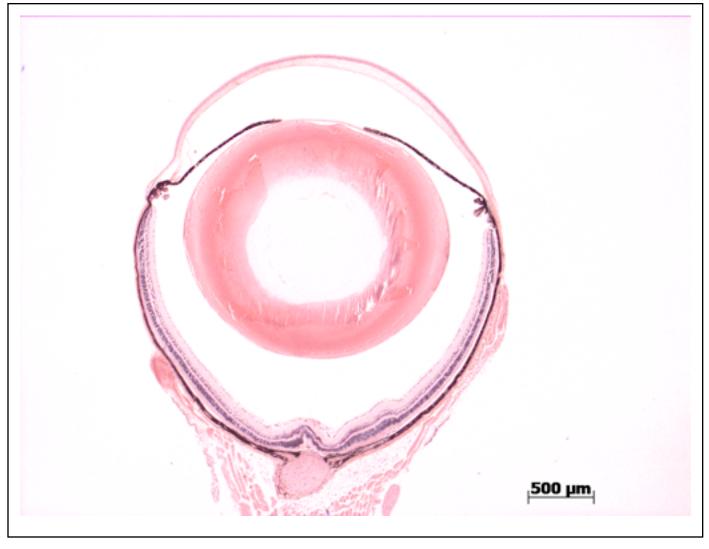

## Abnormal Findings: None.

6/6 Normal corneal epithelium, stroma, and endothelium. The anterior chamber was of normal depth without cells, and the angle appeared open. The iris showed normal pigmentation without rubeosis or pupillary membranes. No cataract was observed. Normal stroma, pigmented and nonpigmented layers were present along with cilia. No abnormal opacities or cells. The retinal ganglion, inner nuclear and photoreceptor layers are normal. Normal pigmentation. Bruch's membrane is intact. No neovascular membranes were noted. The nerve is normal.