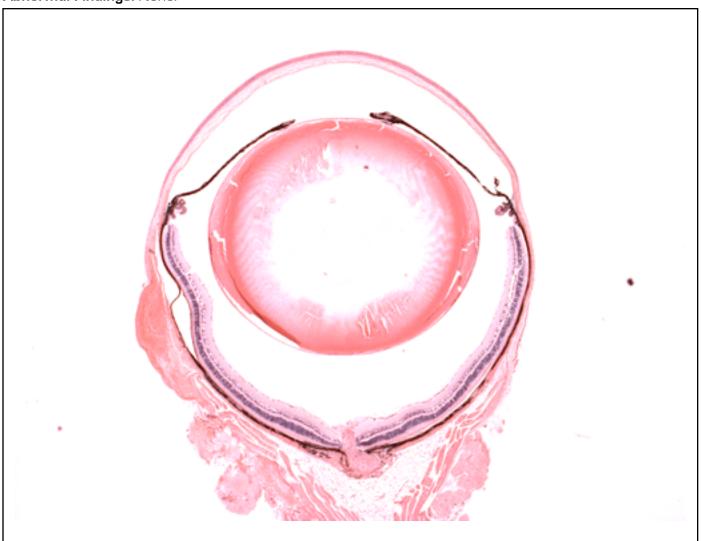

## **EYE** Phenotype

Abnormal Findings: None.

6/6 Normal corneal epithelium, stroma, and endothelium. The anterior chamber was of normal depth without cells, and the angle appeared open. The iris showed normal pigmentation without rubeosis or pupillary membranes. No cataract was observed. Normal stroma, pigmented and nonpigmented layers were present along with cilia. No abnormal opacities or cells. The retinal ganglion, inner nuclear and photoreceptor layers are normal. Normal pigmentation. Bruch's membrane is intact. No neovascular membranes were noted. The nerve is normal.