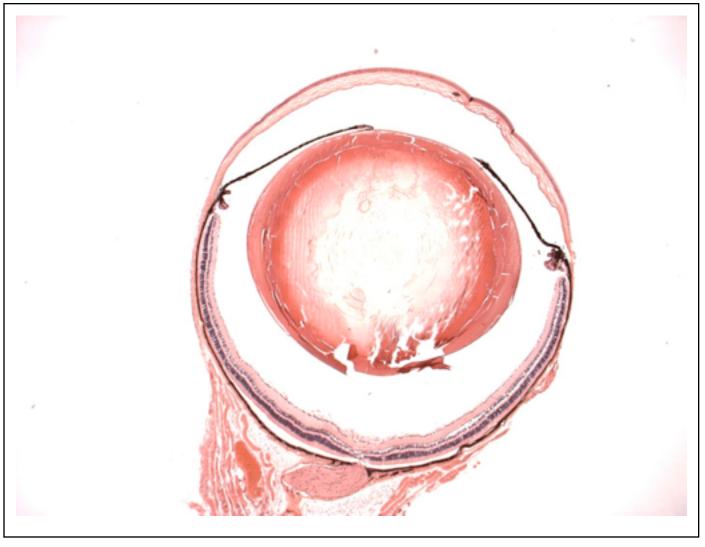

## **EYE** Phenotype

## Abnormal Findings: None.

6/6 Normal corneal epithelium, stroma, and endothelium. The anterior chamber was of normal depth without cells, and the angle appeared open. The iris showed normal pigmentation without rubeosis or pupillary membranes. No cataract was observed. Normal stroma, pigmented and nonpigmented layers were present along with cilia. No abnormal opacities or cells. The retinal ganglion, inner nuclear and photoreceptor layers are normal. Normal pigmentation. Bruch's membrane is intact. No neovascular membranes were noted. The nerve is normal.