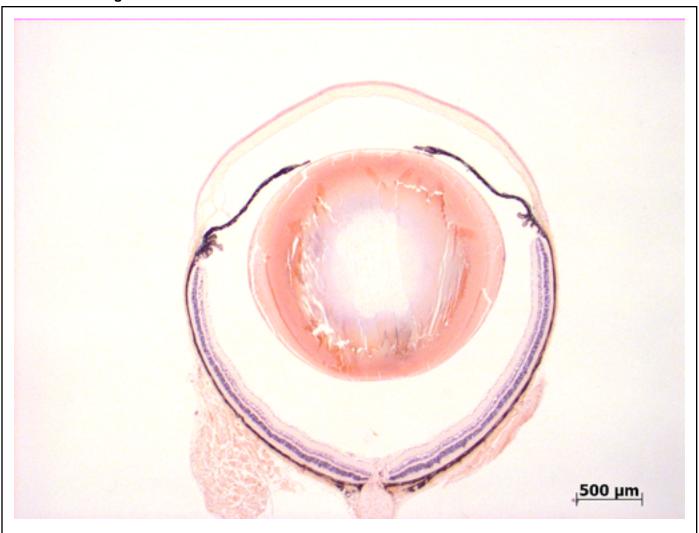

## **EYE** Phenotype

Abnormal Findings: None.

6/6 Normal corneal epithelium, stroma, and endothelium. The anterior chamber was of normal depth without cells, and the angle appeared open. The iris showed normal pigmentation without rubeosis or pupillary membranes. No cataract was observed. Normal stroma, pigmented and nonpigmented layers were present along with cilia. No abnormal opacities or cells. The retinal ganglion, inner nuclear and photoreceptor layers are normal. Normal pigmentation. Bruch's membrane is intact. No neovascular membranes were noted. The nerve is normal.