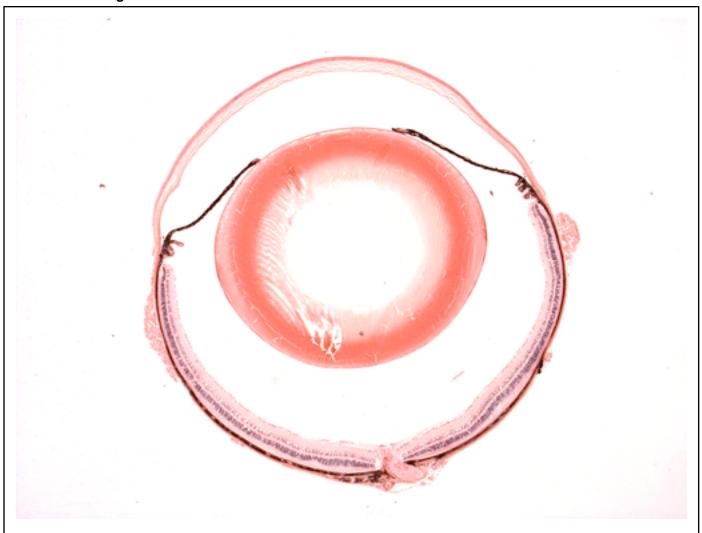

## **EYE** Phenotype

Abnormal Findings: None.

6/6 Normal corneal epithelium, stroma, and endothelium. The anterior chamber was of normal depth without cells, and the angle appeared open. The iris showed normal pigmentation without rubeosis or pupillary membranes. No cataract was observed. Normal stroma, pigmented and nonpigmented layers were present along with cilia. No abnormal opacities or cells. The retinal ganglion, inner nuclear and photoreceptor layers are normal. Normal pigmentation. Bruch's membrane is intact. No neovascular membranes were noted. The nerve is normal.