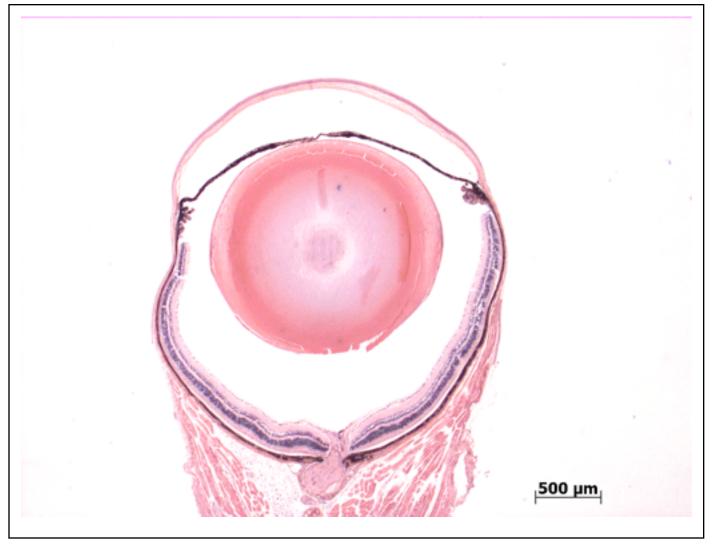

## **EYE** Phenotype

## Abnormal Findings: None.

6/6 Normal corneal epithelium, stroma, and endothelium. The anterior chamber was of normal depth without cells, and the angle appeared open. The iris showed normal pigmentation without rubeosis or pupillary membranes. No cataract was observed. Normal stroma, pigmented and nonpigmented layers were present along with cilia. No abnormal opacities or cells. The retinal ganglion, inner nuclear and photoreceptor layers are normal. Normal pigmentation. Bruch's membrane is intact. No neovascular membranes were noted. The nerve is normal.