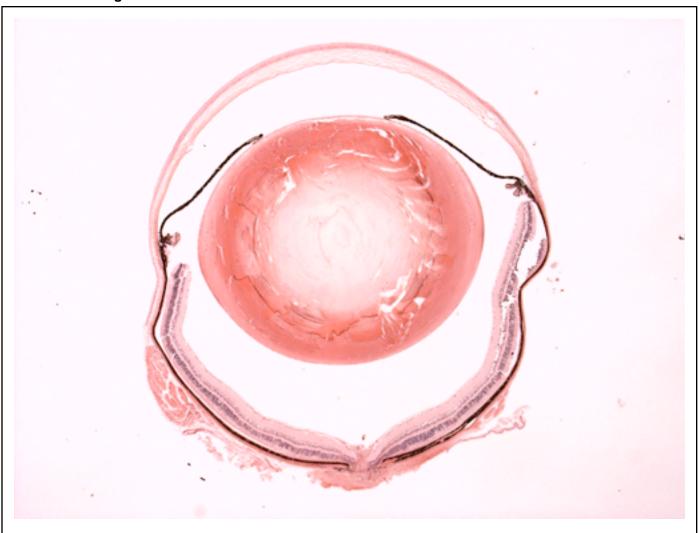

## **EYE** Phenotype

Abnormal Findings: None.

6/6 Normal corneal epithelium, stroma, and endothelium. The anterior chamber was of normal depth without cells, and the angle appeared open. The iris showed normal pigmentation without rubeosis or pupillary membranes. No cataract was observed. Normal stroma, pigmented and nonpigmented layers were present along with cilia. No abnormal opacities or cells. The retinal ganglion, inner nuclear and photoreceptor layers are normal. Normal pigmentation. Bruch's membrane is intact. No neovascular membranes were noted. The nerve is normal.