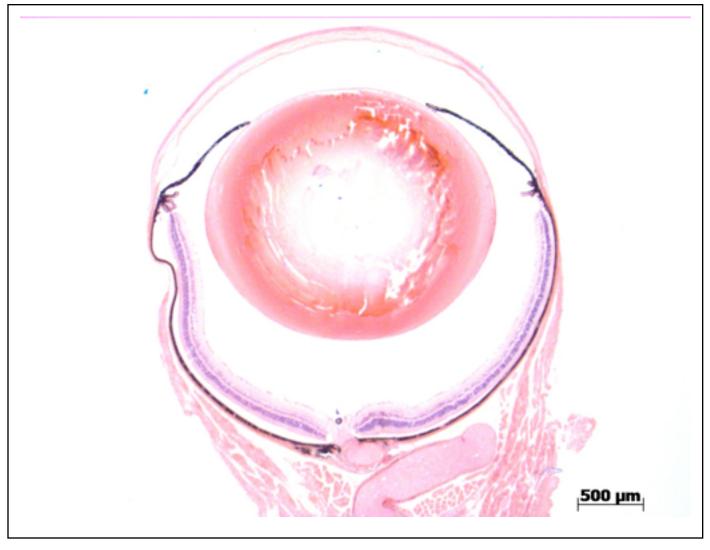

## **EYE** Phenotype

## Abnormal Findings: None.

6/6 Normal corneal epithelium, stroma, and endothelium. The anterior chamber was of normal depth without cells, and the angle appeared open. The iris showed normal pigmentation without rubeosis or pupillary membranes. No cataract was observed. Normal stroma, pigmented and nonpigmented layers were present along with cilia. No abnormal opacities or cells. The retinal ganglion, inner nuclear and photoreceptor layers are normal. Normal pigmentation. Bruch's membrane is intact. No neovascular membranes were noted. The nerve is normal.