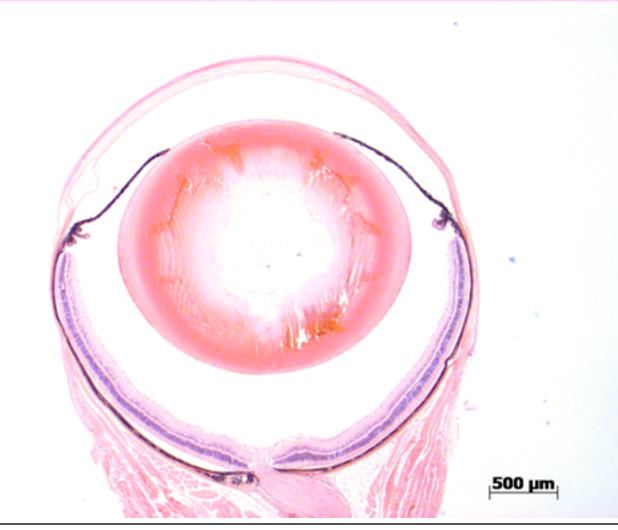

## **EYE** Phenotype

## Abnormal Findings: None.

6/6 Normal corneal epithelium, stroma, and endothelium. The anterior chamber was of normal depth without cells, and the angle appeared open. The iris showed normal pigmentation without rubeosis or pupillary membranes. No cataract was observed. Normal stroma, pigmented and nonpigmented layers were present along with cilia. No abnormal opacities or cells. The retinal ganglion, inner nuclear and photoreceptor layers are normal. Normal pigmentation. Bruch's membrane is intact. No neovascular membranes were noted. The nerve is normal.