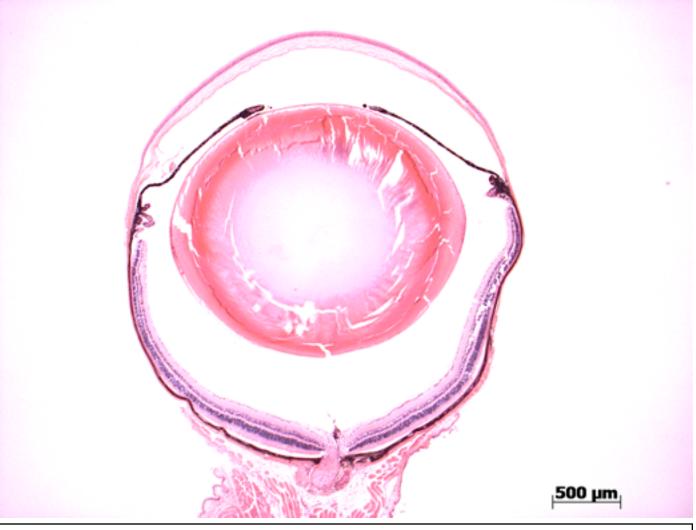

## **EYE** Phenotype

Abnormal Findings: None.

6/6 Normal corneal epithelium, stroma, and endothelium. The anterior chamber was of normal depth without cells, and the angle appeared open. The iris showed normal pigmentation without rubeosis or pupillary membranes. No cataract was observed. Normal stroma, pigmented and nonpigmented layers were present along with cilia. No abnormal opacities or cells. The retinal ganglion, inner nuclear and photoreceptor layers are normal. Normal pigmentation. Bruch's membrane is intact. No neovascular membranes were noted. The nerve is normal.