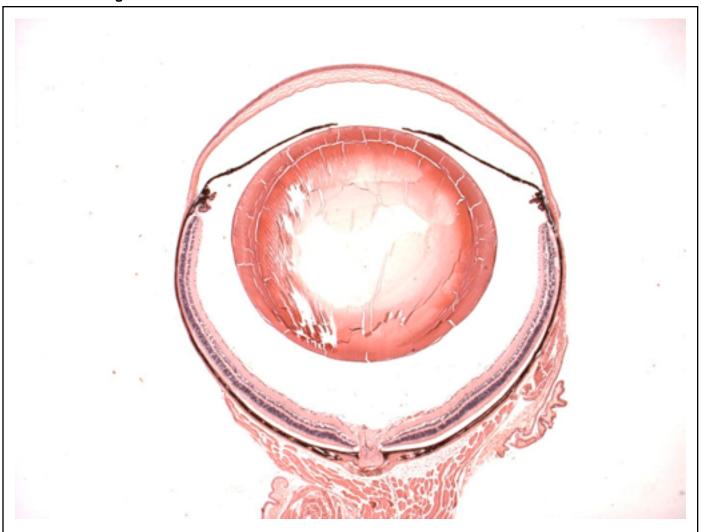

## **EYE** Phenotype

Abnormal Findings: None.

6/6 Normal corneal epithelium, stroma, and endothelium. The anterior chamber was of normal depth without cells, and the angle appeared open. The iris showed normal pigmentation without rubeosis or pupillary membranes. No cataract was observed. Normal stroma, pigmented and nonpigmented layers were present along with cilia. No abnormal opacities or cells. The retinal ganglion, inner nuclear and photoreceptor layers are normal. Normal pigmentation. Bruch's membrane is intact. No neovascular membranes were noted. The nerve is normal.