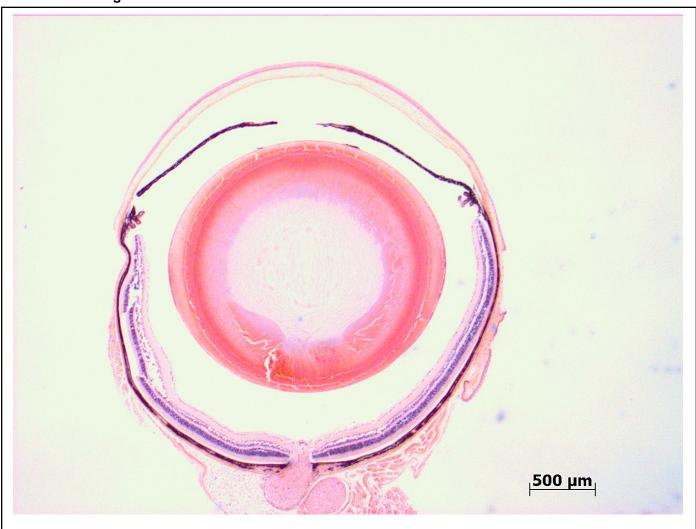

## **EYE** Phenotype

Abnormal Findings: None.

6/6 Normal corneal epithelium, stroma, and endothelium. The anterior chamber was of normal depth without cells, and the angle appeared open. The iris showed normal pigmentation without rubeosis or pupillary membranes. No cataract was observed. Normal stroma, pigmented and nonpigmented layers were present along with cilia. No abnormal opacities or cells. The retinal ganglion, inner nuclear and photoreceptor layers are normal. Normal pigmentation. Bruch's membrane is intact. No neovascular membranes were noted. The nerve is normal.