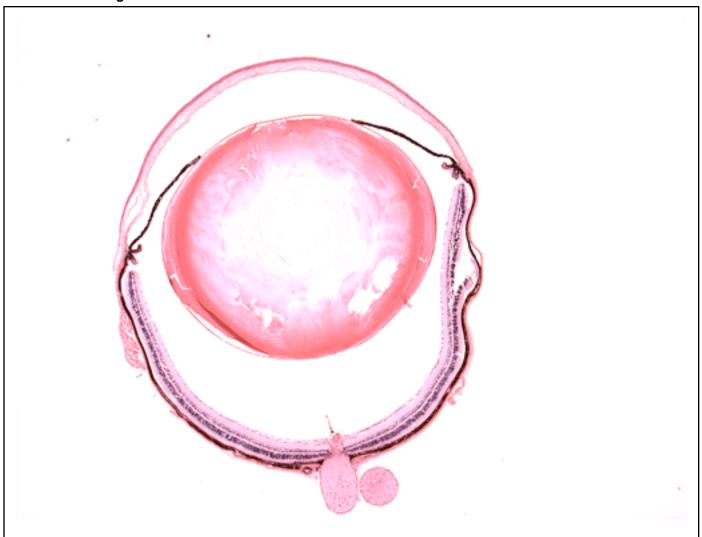

## **EYE** Phenotype

Abnormal Findings: None.

6/6 Normal corneal epithelium, stroma, and endothelium. The anterior chamber was of normal depth without cells, and the angle appeared open. The iris showed normal pigmentation without rubeosis or pupillary membranes. No cataract was observed. Normal stroma, pigmented and nonpigmented layers were present along with cilia. No abnormal opacities or cells. The retinal ganglion, inner nuclear and photoreceptor layers are normal. Normal pigmentation. Bruch's membrane is intact. No neovascular membranes were noted. The nerve is normal.