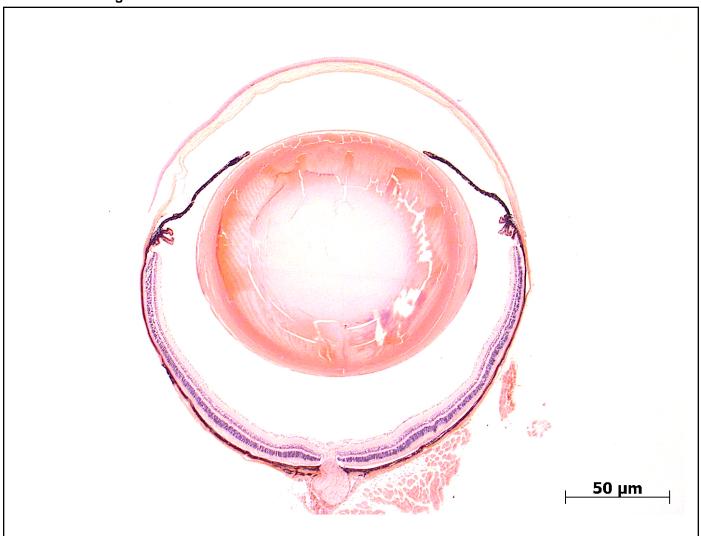

## **EYE** Phenotype

Abnormal Findings: None.

6/6 Normal corneal epithelium, stroma, and endothelium. The anterior chamber was of normal depth without cells, and the angle appeared open. The iris showed normal pigmentation without rubeosis or pupillary membranes. No cataract was observed. Normal stroma, pigmented and nonpigmented layers were present along with cilia. No abnormal opacities or cells. The retinal ganglion, inner nuclear and photoreceptor layers are normal. Normal pigmentation. Bruch's membrane is intact. No neovascular membranes were noted. The nerve is normal.