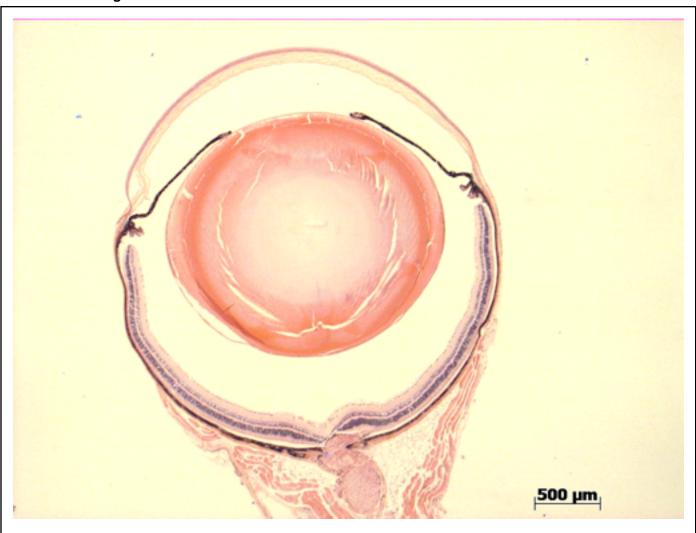

## **EYE** Phenotype

Abnormal Findings: None.

6/6 Normal corneal epithelium, stroma, and endothelium. The anterior chamber was of normal depth without cells, and the angle appeared open. The iris showed normal pigmentation without rubeosis or pupillary membranes. No cataract was observed. Normal stroma, pigmented and nonpigmented layers were present along with cilia. No abnormal opacities or cells. The retinal ganglion, inner nuclear and photoreceptor layers are normal. Normal pigmentation. Bruch's membrane is intact. No neovascular membranes were noted. The nerve is normal.